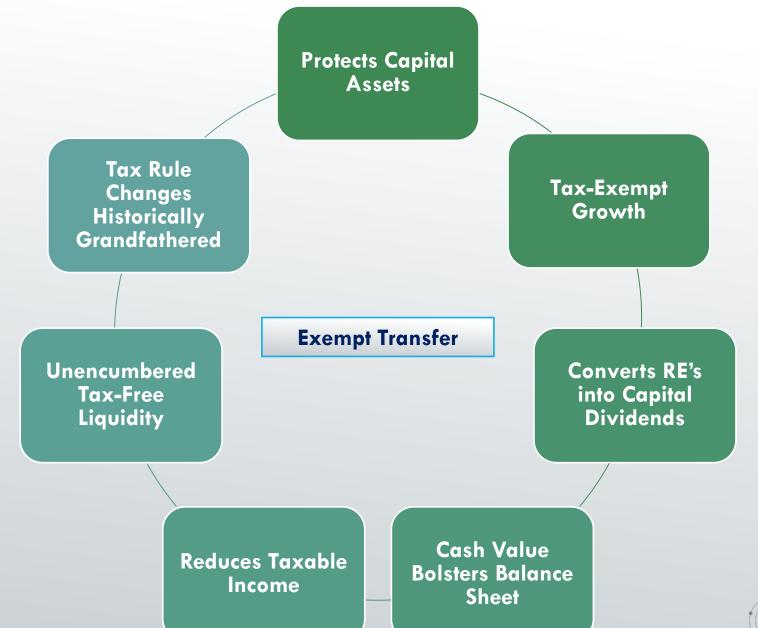

### THE EXEMPT TRANSFER BENEFITS

#### THE EXEMPT TRANSFER PROTECTS CAPITAL ASSETS

Remove The Need
to Sell or
Leverage Real
Estate to Pay
Capital Gains Tax
& Recapture

Protecting Capital Assets

Prevent The Need to Sell Investment Portfolio Assets In a Down Market

### THE EXEMPT TRANSFER TAX-EXEMPT GROWTH

### THE EXEMPT TRANSFER CONVERT RETAINED EARNINGS

The Exempt
Transfer Converts
Retained
Earnings into
Capital Dividends

Convert Retained Earnings The Exempt
Transfer Benefits
Qualify for
Capital Dividend
Account
Treatment

### THE EXEMPT TRANSFER BOLSTER THE BALANCE SHEET

The Exempt Transfer Leaves More Money in the Corporation

Bolster the Corporate
Balance Sheet

The Exempt Transfer is a Liquid Asset

The Exempt Transfer
Can Be Used as
Collateral

#### THE EXEMPT TRANSFER REDUCE TAXABLE INCOME

The Exempt
Transfer Can
Provide
Opportunities
to Create
Deductible
Cash Outflows

Reduce Taxable Income

The Exempt
Transfer Can Be
Used to Support
a Tax-Free
Retirement
Income Stream

## THE EXEMPT TRANSFER UNENCUMBERED TAX-FREE LIQUIDITY

The Exempt
Transfer Buys
Time to Execute
Business
Continuity Plans

The Exempt
Transfer
Provides Capital
for Charitable
Causes

The Exempt
Transfer
Provides Capital
to Fund a BuySell Agreement

Unencumbered Tax-Free Liquidity

The Exempt
Transfer
Provides Income
for Survivors

The Exempt
Transfer
Provides Capital
for Creditors

The Exempt
Transfer
Provides Capital
for Tax
Liabilities

COPYRIGHT © 2020 MLPCSI
CSIPLAN.CA