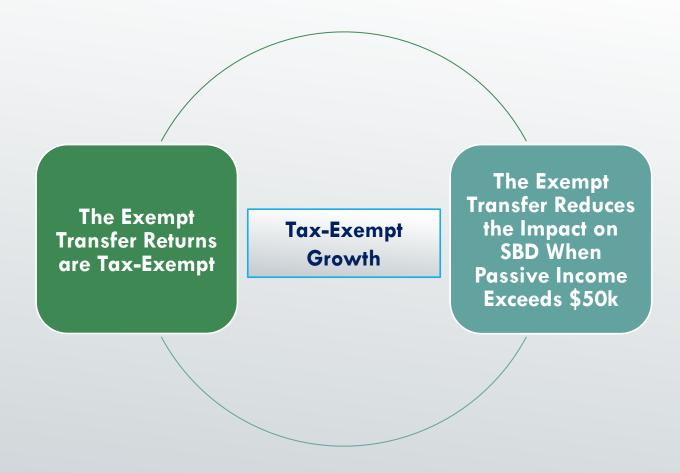

#### THE EXEMPT TRANSFER

An Overview





### THE EXEMPT TRANSFER BENEFITS





#### THE EXEMPT TRANSFER PROTECTS CAPITAL ASSETS



Remove The Need
to Sell or
Leverage Real
Estate to Pay
Capital Gains Tax
& Recapture

Protecting Capital Assets

Prevent The Need to Sell Investment Portfolio Assets In a Down Market

Maintain
Ownership of
Important Family
Real Estate



### THE EXEMPT TRANSFER TAX-EXEMPT GROWTH







### THE EXEMPT TRANSFER CONVERT RETAINED EARNINGS



The Exempt
Transfer Converts
Retained
Earnings into
Capital Dividends

Convert Retained Earnings The Exempt
Transfer Benefits
Qualify for
Capital Dividend
Account
Treatment



### THE EXEMPT TRANSFER BOLSTER THE BALANCE SHEET

The Exempt Transfer Leaves More Money in the Corporation



Bolster the Corporate
Balance Sheet

The Exempt Transfer is a Liquid Asset

The Exempt Transfer
Can Be Used as
Collateral



#### THE EXEMPT TRANSFER REDUCE TAXABLE INCOME



The Exempt
Transfer Can
Provide
Opportunities
to Create
Deductible
Cash Outflows

Reduce Taxable Income

The Exempt
Transfer Can Be
Used to Support
a Tax-Free
Retirement
Income Stream



COPYRIGHT © 2020 MLPCSI
CSIPLAN.CA

## THE EXEMPT TRANSFER UNENCUMBERED TAX-FREE LIQUIDITY