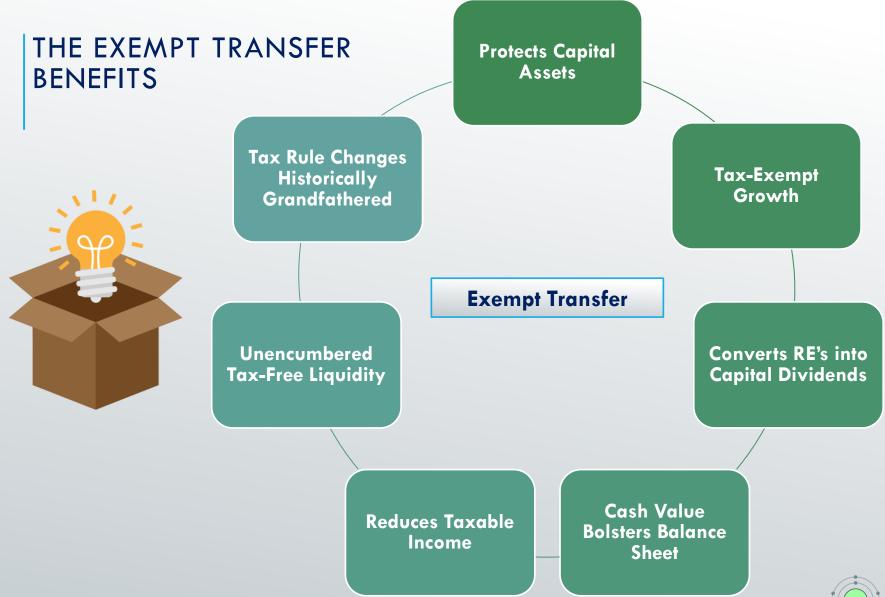

## THE EXEMPT TRANSFER PROTECTS CAPITAL ASSETS

Remove The Need to Sell or Leverage Real Estate to Pay Capital Gains Tax & Recapture

Protecting Capital Assets

Prevent The Need to Sell Investment Portfolio Assets In a Down Market

Maintain
Ownership of
Important Family
Real Estate

The Exempt
Transfer Returns
are Tax-Exempt

Tax-Exempt
Growth

The Exempt
Transfer Reduces
the Impact on SBD
When Passive
Income Exceeds
\$50k

#### THE EXEMPT TRANSFER CONVERT RETAINED EARNINGS

The Exempt
Transfer Converts
Retained Earnings
into Capital
Dividends

Convert Retained Earnings The Exempt
Transfer Benefits
Qualify for Capital
Dividend Account
Treatment

#### THE EXEMPT TRANSFER BOLSTER THE BALANCE SHEET

The Exempt Transfer Leaves More Money in the Corporation

Bolster the Corporate
Balance Sheet

The Exempt Transfer is a Liquid Asset

The Exempt Transfer
Can Be Used as
Collateral

#### THE EXEMPT TRANSFER REDUCE TAXABLE INCOME

The Exempt
Transfer Can
Provide
Opportunities to
Create Deductible
Cash Outflows

Reduce Taxable Income

The Exempt
Transfer Can Be
Used to Support a
Tax-Free
Retirement Income
Stream

# THE EXEMPT TRANSFER UNENCUMBERED TAX-FREE LIQUIDITY

The Exempt
Transfer Buys
Time to Execute
Business
Continuity Plans

The Exempt
Transfer Provides
Capital for
Charitable Causes

Unencumbered Tax-Free Liquidity

The Exempt
Transfer Provides
Income for
Survivors

The Exempt
Transfer Provides
Capital to Fund a
Buy-Sell
Agreement

The Exempt
Transfer Provides
Capital for
Creditors

The Exempt
Transfer Provides
Capital for Tax
Liabilities